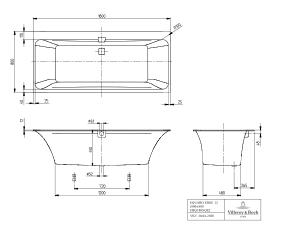

|
| Anti-slip class          | Anti-slip class A                                                                                                                                                  |
| Seat unit                | 2                                                                                                                                                                  |
| EAN number               | 4051202222772                                                                                                                                                      |



# PROJECTS

### COLOUR

#### COLOUR DESIGNATION



White Alpin



PROJECTS

## TECHNICAL DRAWINGS

#### UBQ180SQE2DV-01